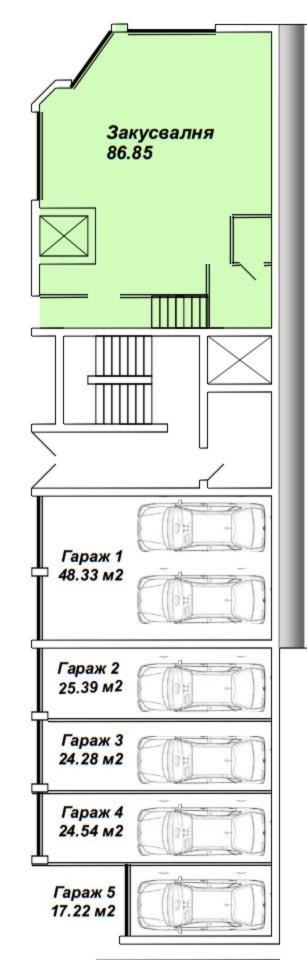

#### Разпределение Партер

Гараж 1- 48.33 м2

Гараж 2-25.39 м2

Гараж 3-24.28 м2

Гараж 4-24.54 м2

Гараж 5-17.22 м2

Закусвалня-86.85 м2