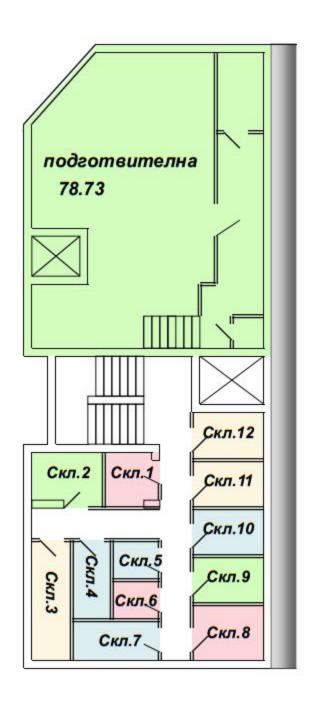

# Разпределение Сутерен

| Скл.1- 3.53 м2  | - 20  |
|-----------------|-------|
| Скл.2- 3.80 м2  |       |
| Скл.3- 4.10 м2  |       |
| Скл.4- 3.01 м2  |       |
| Скл.5- 1.91 м2  |       |
| Скл.6- 1.89 м2  |       |
| Скл.7- 3.16 м2  |       |
| Скл.8- 3.05 м2  |       |
| Скл.9- 3.07 м2  |       |
| Скл.10- 3.07 м2 |       |
| Скл.11- 3.07 м2 |       |
| Скл.12- 2.96 м2 |       |
| Подготвителна-  | 78.73 |