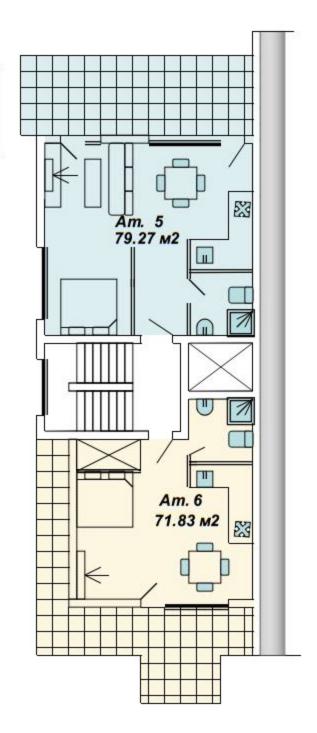

|
| Скл.6- 1.89 м2  |       |
| Скл.7- 3.16 м2  |       |
| Скл.8- 3.05 м2  |       |
| Скл.9- 3.07 м2  |       |
| Скл.10- 3.07 м2 |       |
| Скл.11- 3.07 м2 |       |
| Скл.12- 2.96 м2 |       |
| Подготвителна-  | 78.73 |



#### Разпределение Партер

Гараж 1- 48.33 м2

Гараж 2-25.39 м2

Гараж 3-24.28 м2

Гараж 4-24.54 м2

Гараж 5-17.22 м2

Закусвалня-86.85 м2



## Разпределение Първи етаж

Ателие 1- 53.88м2 Ателие 2- 54.63 м2

Апартамент 1-94.40 м2



### Разпределение Втори етаж

Ателие 3-38.84 м2 Ателие 4-37.40 м2

Апартамент 2-94.73 м2



## Разпределение Трети етаж

**Апартамент 3-94.75 м2** 

Апартамент 4- 78.92м2



Разпределение Четвърти етаж

Апартамент 5-96.23 м2

Апартамент 6- 78.92 м2



## Разпределение Пети етаж

**Ателие 5 - 79.27 м2** 

**Ателие 6 – 71.83 м2**