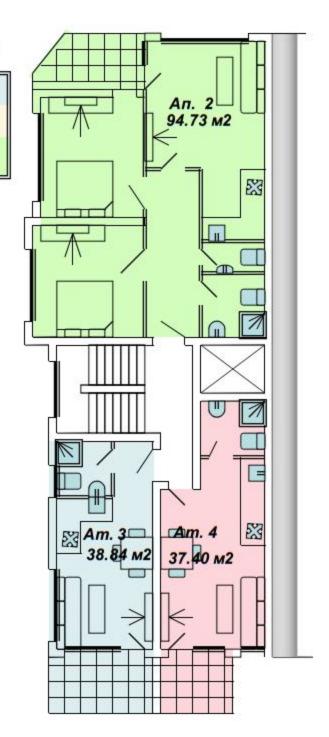

### Разпределение Втори етаж

Ателие 3-38.84 м2 Ателие 4-37.40 м2

Апартамент 2-94.73 м2