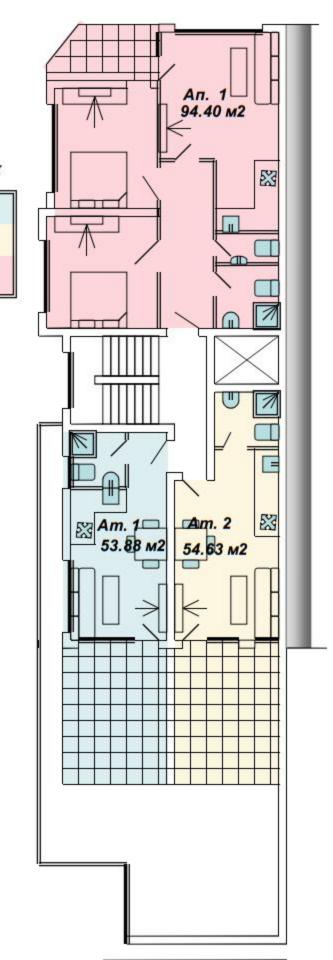

## Разпределение Първи етаж

Ателие 1- 53.88м2 Ателие 2- 54.63 м2

Апартамент 1-94.40 м2