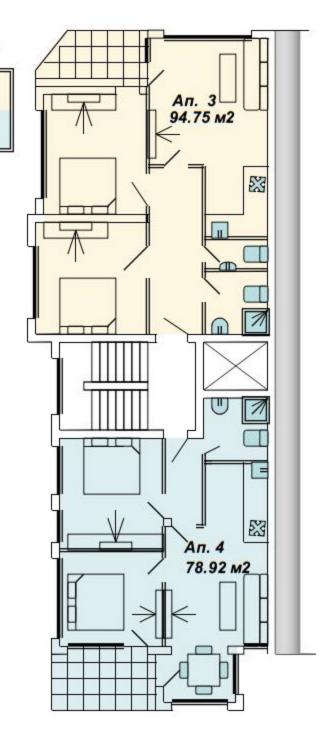

## Разпределение Трети етаж

**Апартамент 3-94.75 м2** 

Апартамент 4- 78.92м2

Разпределение Четвърти етаж

Апартамент 5-96.23 м2

Апартамент 6- 78.92 м2