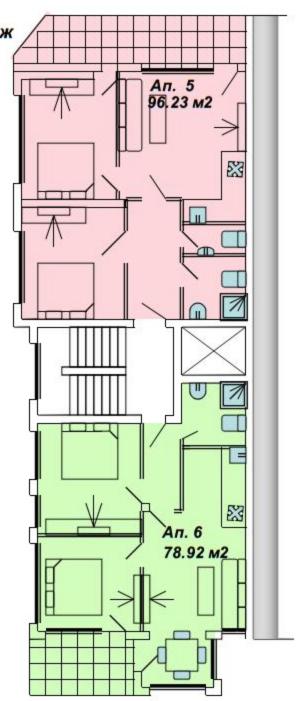

## Разпределение Трети етаж

**Апартамент 3-94.75 м2** 

Апартамент 4- 78.92м2

Разпределение Четвърти етаж

Апартамент 5-96.23 м2

Апартамент 6- 78.92 м2