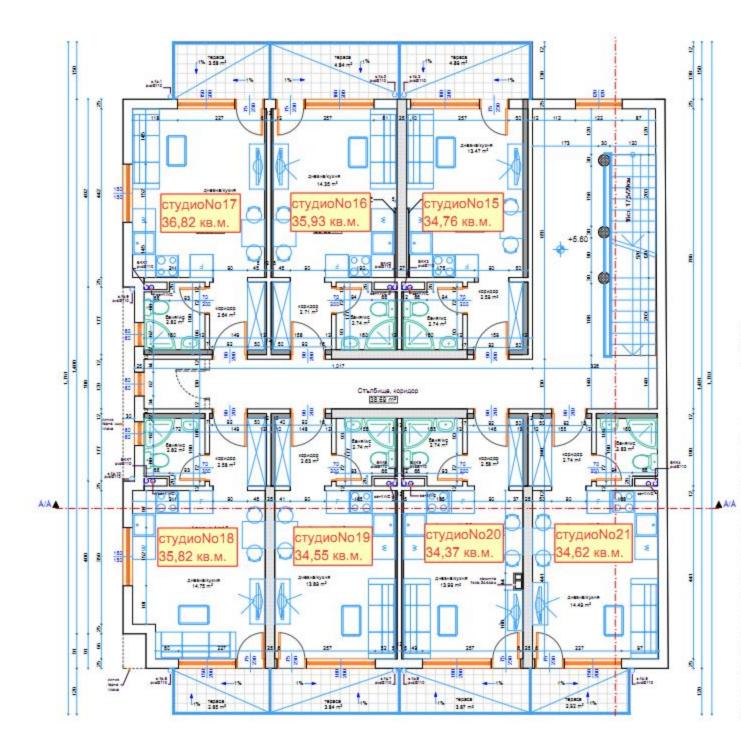

| The second second | 287842  | Carbon C.     | 38.624    |

crunthicus/copicop (pai-projec names) Annual 30.6242





| -СТЕНИ ПО ОДОБРЕН ПРОЕКТ,<br>КОИТО СЕ ЗАПАЗВАТ                                     |
|------------------------------------------------------------------------------------|
| <br>СТЕНИ ПО ОДОБРЕН ПРОЕКТ,<br>КОИТО СЕ ПРЕМАХВАТ                                 |
| -нови стени които ще се<br>изпълнят от газоветон с<br>девелина, 5см, 12 5см и 25см |

### ТРЕТИ ЕТАЖ

| помещение              | 100               | CTEHN                                    | TREAM         | nnow.   |
|------------------------|-------------------|------------------------------------------|---------------|---------|
| America Net 5 or 2     | 7.3162            |                                          | 10.20         |         |
| eyexik/g-date          | CROOMET.          | 187812