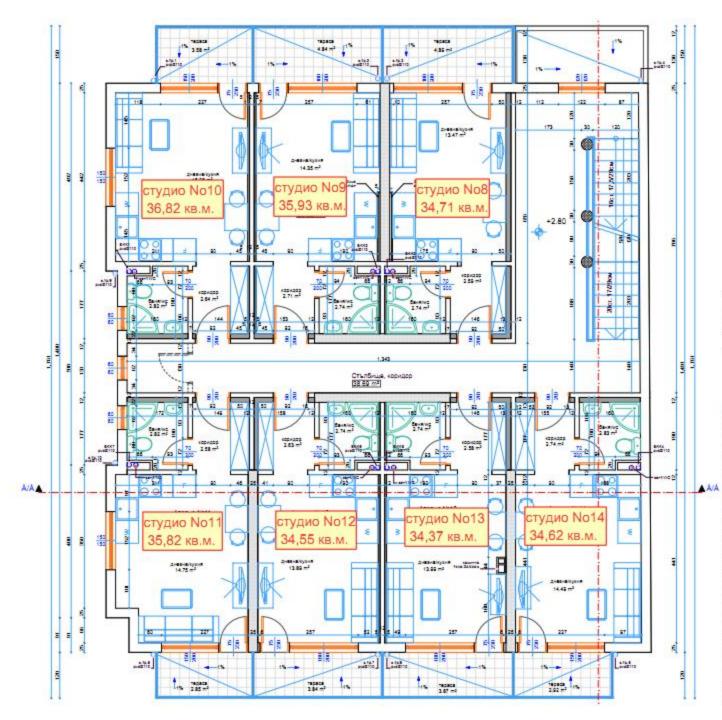

| TOB-WTO/DEC      | 787812   | dana.c    | 2.35+2    |

3II - 207,36 m2



# ЛЕГЕНДА

ОТЕНИ ПО ОДОБРЕН ПРОЕКТ, КОИТО СЕ ЗАПАЗВАТ ОСТЕНИ ПО ОДОБРЕН ПРОЕКТ, КОИТО СЕ ПРЕМАХВАТ НОВИ СТЕНИ КОИТО ШЕ СЕ ИЗПЪЛНЯТ ОТ ГАЗОБЕТОН О ДЕБЕЛИНА 5КИ, 12 Бои и 25ои

# ВТОРИ ЕТАЖ

| помещение