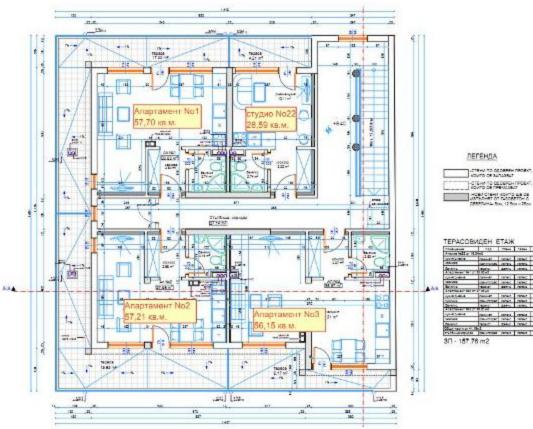

3II - 207,36 m2

# ЛЕГЕНДА

ОТЕНИ ПО ОДОБРЕН ПРОЕКТ, КОИТО СЕ ЗАПАЗВАТ ОСТЕНИ ПО ОДОБРЕН ПРОЕКТ, КОИТО СЕ ПРЕМАХВАТ НОВИ СТЕНИ КОИТО ШЕ СЕ ИЗПЪЛНЯТ ОТ ГАЗОБЕТОН О ДЕБЕЛИНА 5КИ, 12 Бои и 25ои