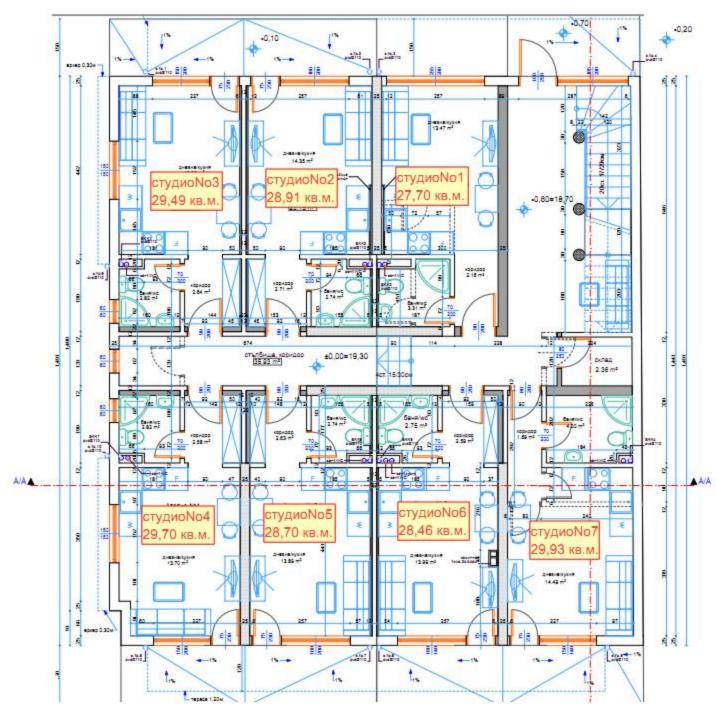

## ПЪРВИ ЕТАЖ

| DOMBILIERINE                                                                                                                                                                                                                                                                                                                                                                                                                                                                                                                                                                                                                                                                                                                                                                                                                                                                                                                                                                                                                                                                                                                                                                                                                                                                                                                                                                                                                                                                                                                                                                                                                                                                                                                                                                                                                                                                                                                                                                                                                                                                                                                   | 202              | CTOHN    | 78886     | 7704      |
|--------------------------------------------------------------------------------------------------------------------------------------------------------------------------------------------------------------------------------------------------------------------------------------------------------------------------------------------------------------------------------------------------------------------------------------------------------------------------------------------------------------------------------------------------------------------------------------------------------------------------------------------------------------------------------------------------------------------------------------------------------------------------------------------------------------------------------------------------------------------------------------------------------------------------------------------------------------------------------------------------------------------------------------------------------------------------------------------------------------------------------------------------------------------------------------------------------------------------------------------------------------------------------------------------------------------------------------------------------------------------------------------------------------------------------------------------------------------------------------------------------------------------------------------------------------------------------------------------------------------------------------------------------------------------------------------------------------------------------------------------------------------------------------------------------------------------------------------------------------------------------------------------------------------------------------------------------------------------------------------------------------------------------------------------------------------------------------------------------------------------------|------------------|----------|-----------|-----------|
| Anazule Net or 22.10                                                                                                                                                                                                                                                                                                                                                                                                                                                                                                                                                                                                                                                                                                                                                                                                                                                                                                                                                                                                                                                                                                                                                                                                                                                                                                                                                                                                                                                                                                                                                                                                                                                                                                                                                                                                                                                                                                                                                                                                                                                                                                           | lu1              | S2       | 20112     | 2 · · · · |
| eyex-M/2-Maxa                                                                                                                                                                                                                                                                                                                                                                                                                                                                                                                                                                                                                                                                                                                                                                                                                                                                                                                                                                                                                                                                                                                                                                                                                                                                                                                                                                                                                                                                                                                                                                                                                                                                                                                                                                                                                                                                                                                                                                                                                                                                                                                  | TRANSPORT 1      | 787812   | 787642    | (3.72x2   |
| edbyrdob                                                                                                                                                                                                                                                                                                                                                                                                                                                                                                                                                                                                                                                                                                                                                                                                                                                                                                                                                                                                                                                                                                                                                                                                                                                                                                                                                                                                                                                                                                                                                                                                                                                                                                                                                                                                                                                                                                                                                                                                                                                                                                                       | parentro pac     | 7878/2   | canese    | 2.16w2    |
| Carefyc                                                                                                                                                                                                                                                                                                                                                                                                                                                                                                                                                                                                                                                                                                                                                                                                                                                                                                                                                                                                                                                                                                                                                                                                                                                                                                                                                                                                                                                                                                                                                                                                                                                                                                                                                                                                                                                                                                                                                                                                                                                                                                                        | TROBIOT          | Canic    | ANTERS.   | 2.31x2    |
| Amazike Ne2 of 23.1                                                                                                                                                                                                                                                                                                                                                                                                                                                                                                                                                                                                                                                                                                                                                                                                                                                                                                                                                                                                                                                                                                                                                                                                                                                                                                                                                                                                                                                                                                                                                                                                                                                                                                                                                                                                                                                                                                                                                                                                                                                                                                            | 5w2              | 12.000   |           | 10010-002 |
| CONTRACTOR OF THE OWNER                                                                                                                                                                                                                                                                                                                                                                                                                                                                                                                                                                                                                                                                                                                                                                                                                                                                                                                                                                                                                                                                                                                                                                                                                                                                                                                                                                                                                                                                                                                                                                                                                                                                                                                                                                                                                                                                                                                                                                                                                                                                                                        | ABOVE T          | 787842   | 787812    | 14.35w2   |
| (abirda)                                                                                                                                                                                                                                                                                                                                                                                                                                                                                                                                                                                                                                                                                                                                                                                                                                                                                                                                                                                                                                                                                                                                                                                                                                                                                                                                                                                                                                                                                                                                                                                                                                                                                                                                                                                                                                                                                                                                                                                                                                                                                                                       | DB-HTD/DBC       | 181842   | CALCULUS. | 2.71x2    |
| Calification Calif | 1808/01          | Canic.   | 78761C    | 2.74m2    |
| Arenie Ne3 dt 23.5                                                                                                                                                                                                                                                                                                                                                                                                                                                                                                                                                                                                                                                                                                                                                                                                                                                                                                                                                                                                                                                                                                                                                                                                                                                                                                                                                                                                                                                                                                                                                                                                                                                                                                                                                                                                                                                                                                                                                                                                                                                                                                             | 142              |          | 0000000   | 12.12     |
| eyex-MigHaal-ta                                                                                                                                                                                                                                                                                                                                                                                                                                                                                                                                                                                                                                                                                                                                                                                                                                                                                                                                                                                                                                                                                                                                                                                                                                                                                                                                                                                                                                                                                                                                                                                                                                                                                                                                                                                                                                                                                                                                                                                                                                                                                                                | CROOMER          | ANTRIC . | 180815    | 12.9542   |
| (abirda)                                                                                                                                                                                                                                                                                                                                                                                                                                                                                                                                                                                                                                                                                                                                                                                                                                                                                                                                                                                                                                                                                                                                                                                                                                                                                                                                                                                                                                                                                                                                                                                                                                                                                                                                                                                                                                                                                                                                                                                                                                                                                                                       | TRAINING TO TRAC | 781842   | 787840    | 2.64x2    |
| Ca-Alvc                                                                                                                                                                                                                                                                                                                                                                                                                                                                                                                                                                                                                                                                                                                                                                                                                                                                                                                                                                                                                                                                                                                                                                                                                                                                                                                                                                                                                                                                                                                                                                                                                                                                                                                                                                                                                                                                                                                                                                                                                                                                                                                        | TROBKOT          | CRAHC    | CATALIC   | 2.82+2    |
| Anazise Ne4 of 23.3                                                                                                                                                                                                                                                                                                                                                                                                                                                                                                                                                                                                                                                                                                                                                                                                                                                                                                                                                                                                                                                                                                                                                                                                                                                                                                                                                                                                                                                                                                                                                                                                                                                                                                                                                                                                                                                                                                                                                                                                                                                                                                            | 2-2              | 0.000    |           | 1.2.2.5   |
| eyesetti (gentle All                                                                                                                                                                                                                                                                                                                                                                                                                                                                                                                                                                                                                                                                                                                                                                                                                                                                                                                                                                                                                                                                                                                                                                                                                                                                                                                                                                                                                                                                                                                                                                                                                                                                                                                                                                                                                                                                                                                                                                                                                                                                                                           | CRAWNER?         | 2010/2   | Zanavic   | 13.70w2   |
| 420-K300                                                                                                                                                                                                                                                                                                                                                                                                                                                                                                                                                                                                                                                                                                                                                                                                                                                                                                                                                                                                                                                                                                                                                                                                                                                                                                                                                                                                                                                                                                                                                                                                                                                                                                                                                                                                                                                                                                                                                                                                                                                                                                                       | DB-WTD/DBC       | 181812   | ZATANE    | 2.58+2    |
| da-Alvic                                                                                                                                                                                                                                                                                                                                                                                                                                                                                                                                                                                                                                                                                                                                                                                                                                                                                                                                                                                                                                                                                                                                                                                                                                                                                                                                                                                                                                                                                                                                                                                                                                                                                                                                                                                                                                                                                                                                                                                                                                                                                                                       | 1808407          | CORNEL C | /tanalic  | 2.82+2    |
| ATERIA Net of 22.6                                                                                                                                                                                                                                                                                                                                                                                                                                                                                                                                                                                                                                                                                                                                                                                                                                                                                                                                                                                                                                                                                                                                                                                                                                                                                                                                                                                                                                                                                                                                                                                                                                                                                                                                                                                                                                                                                                                                                                                                                                                                                                             | 342              |          |           |           |
| сухим/днавна                                                                                                                                                                                                                                                                                                                                                                                                                                                                                                                                                                                                                                                                                                                                                                                                                                                                                                                                                                                                                                                                                                                                                                                                                                                                                                                                                                                                                                                                                                                                                                                                                                                                                                                                                                                                                                                                                                                                                                                                                                                                                                                   | TReves!          | 181812   | Camelia:  | 13.89 x 2 |
| (20)                                                                                                                                                                                                                                                                                                                                                                                                                                                                                                                                                                                                                                                                                                                                                                                                                                                                                                                                                                                                                                                                                                                                                                                                                                                                                                                                                                                                                                                                                                                                                                                                                                                                                                                                                                                                                                                                                                                                                                                                                                                                                                                           | tpa-whorped      | 787812   | nameric   | 2.63+2    |
| da-elvic                                                                                                                                                                                                                                                                                                                                                                                                                                                                                                                                                                                                                                                                                                                                                                                                                                                                                                                                                                                                                                                                                                                                                                                                                                                                                                                                                                                                                                                                                                                                                                                                                                                                                                                                                                                                                                                                                                                                                                                                                                                                                                                       | TROBIOT          | Can+c    | Zianeic.  | 2.74+2    |
| Amazine Net of 22.4                                                                                                                                                                                                                                                                                                                                                                                                                                                                                                                                                                                                                                                                                                                                                                                                                                                                                                                                                                                                                                                                                                                                                                                                                                                                                                                                                                                                                                                                                                                                                                                                                                                                                                                                                                                                                                                                                                                                                                                                                                                                                                            | 1w2              |          | · · · ·   |           |
| system/granter                                                                                                                                                                                                                                                                                                                                                                                                                                                                                                                                                                                                                                                                                                                                                                                                                                                                                                                                                                                                                                                                                                                                                                                                                                                                                                                                                                                                                                                                                                                                                                                                                                                                                                                                                                                                                                                                                                                                                                                                                                                                                                                 | CRASHER.         | datest.  | Canend.   | 13.9942   |
| (00x,000                                                                                                                                                                                                                                                                                                                                                                                                                                                                                                                                                                                                                                                                                                                                                                                                                                                                                                                                                                                                                                                                                                                                                                                                                                                                                                                                                                                                                                                                                                                                                                                                                                                                                                                                                                                                                                                                                                                                                                                                                                                                                                                       | DB-UTD DBC       | 787842   | 787642    | 2.59x2    |
| Sautive:                                                                                                                                                                                                                                                                                                                                                                                                                                                                                                                                                                                                                                                                                                                                                                                                                                                                                                                                                                                                                                                                                                                                                                                                                                                                                                                                                                                                                                                                                                                                                                                                                                                                                                                                                                                                                                                                                                                                                                                                                                                                                                                       | 1828127          | CARIC    | 100012    | 2.75+2    |
| ATRICHE NET OT 23.5                                                                                                                                                                                                                                                                                                                                                                                                                                                                                                                                                                                                                                                                                                                                                                                                                                                                                                                                                                                                                                                                                                                                                                                                                                                                                                                                                                                                                                                                                                                                                                                                                                                                                                                                                                                                                                                                                                                                                                                                                                                                                                            | 76/2             | -        |           |           |
| system/apenales                                                                                                                                                                                                                                                                                                                                                                                                                                                                                                                                                                                                                                                                                                                                                                                                                                                                                                                                                                                                                                                                                                                                                                                                                                                                                                                                                                                                                                                                                                                                                                                                                                                                                                                                                                                                                                                                                                                                                                                                                                                                                                                | Altered to       | 10100    | 787616    | 14.42MZ   |
| 100x200                                                                                                                                                                                                                                                                                                                                                                                                                                                                                                                                                                                                                                                                                                                                                                                                                                                                                                                                                                                                                                                                                                                                                                                                                                                                                                                                                                                                                                                                                                                                                                                                                                                                                                                                                                                                                                                                                                                                                                                                                                                                                                                        | pa-who/pac       | 787842   | /aneic    | 1.69x2    |
| Calmive                                                                                                                                                                                                                                                                                                                                                                                                                                                                                                                                                                                                                                                                                                                                                                                                                                                                                                                                                                                                                                                                                                                                                                                                                                                                                                                                                                                                                                                                                                                                                                                                                                                                                                                                                                                                                                                                                                                                                                                                                                                                                                                        | 1828427          | CARHO    | 787612    | 4.00 M2   |
| Difusie vache of 44,5                                                                                                                                                                                                                                                                                                                                                                                                                                                                                                                                                                                                                                                                                                                                                                                                                                                                                                                                                                                                                                                                                                                                                                                                                                                                                                                                                                                                                                                                                                                                                                                                                                                                                                                                                                                                                                                                                                                                                                                                                                                                                                          | Tw2              | 23.22.3  | 10.000    | 1000      |
| chandikus kopikopp                                                                                                                                                                                                                                                                                                                                                                                                                                                                                                                                                                                                                                                                                                                                                                                                                                                                                                                                                                                                                                                                                                                                                                                                                                                                                                                                                                                                                                                                                                                                                                                                                                                                                                                                                                                                                                                                                                                                                                                                                                                                                                             | tpa-wrotpac      | 781812   | 787640    | 35.9340   |
| 10782                                                                                                                                                                                                                                                                                                                                                                                                                                                                                                                                                                                                                                                                                                                                                                                                                                                                                                                                                                                                                                                                                                                                                                                                                                                                                                                                                                                                                                                                                                                                                                                                                                                                                                                                                                                                                                                                                                                                                                                                                                                                                                                          | TOB-WTO/DEC      | 787812   | dana.c    | 2.35+2    |

3II - 207,36 m2