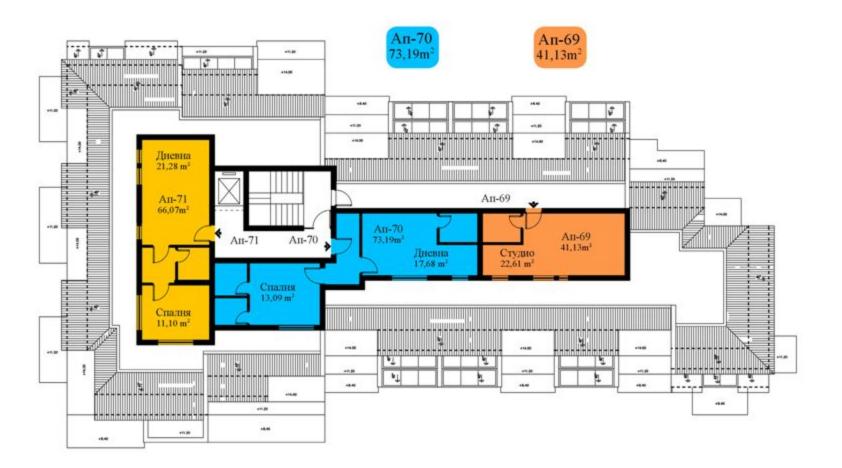

| Имя   | Спальни   | Общая пл. |  |
|-------|-----------|-----------|--|
| Ап-69 | Студио    | 41,13     |  |
| Ап-70 | 1 спальня | 73,19     |  |
| Ап-71 | 1 спальня | 66,07     |  |