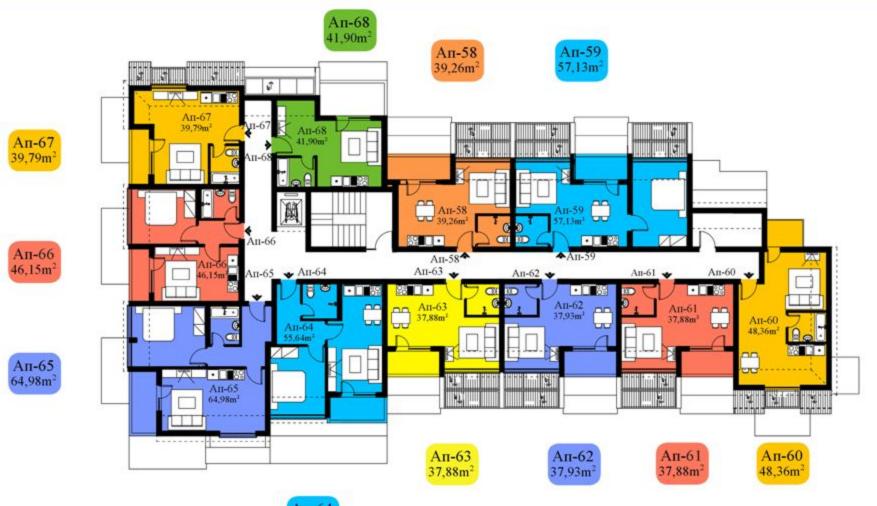

| Имя   | Спальни   | Общая пл. | Имя   | Спальни   | Общая пл |
|-------|-----------|-----------|-------|-----------|----------|
| Ап-58 | Студио    | 39,26     | Ап-64 | 1 спальня | 55,64    |
| Ап-59 | 1 спальня | 57,13     | Ап-65 | 1 спальня | 64,98    |
| Ап-60 | Студио    | 48,36     | Ап-66 | 1 спальня | 46,15    |
| Ап-61 | Студио    | 37,88     | Ап-67 | Студио    | 39,79    |
| Ап-62 | Студио    | 37,93     | Ап-68 | Студио    | 41,90    |
| Ап-63 | Студио    | 37,88     |       |           |          |
|       |           |           |       |           |          |