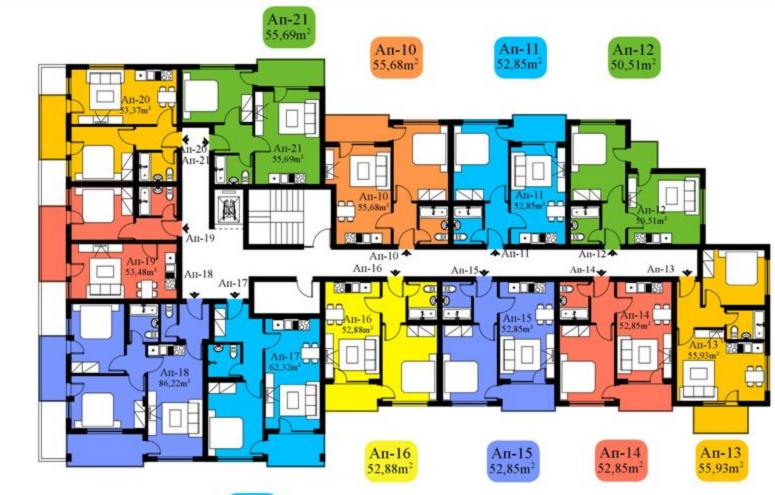

| Имя   | Спальни   | Общая пл. | Имя   | Спальни   | Общая пл |
|-------|-----------|-----------|-------|-----------|----------|
| Ап-10 | 1 спальня | 55,68     | Ап-16 | 1 спальня | 52,88    |
| Ап-11 | 1 спальня | 52,85     | Ап-17 | 1 спальня | 62,32    |
| Ап-12 | 1 спальня | 50,51     | Ап-18 | 2 спальни | 86,22    |
| Ап-13 | 1 спальня | 55,93     | Ап-19 | 1 спальня | 53,48    |
| Ап-14 | 1 спальня | 52,85     | Ап-20 | 1 спальня | 53,37    |
| Ап-15 | 1 спальня | 52,85     | Ап-21 | 1 спальня | 55,69    |
|       |           |           |       |           |          |