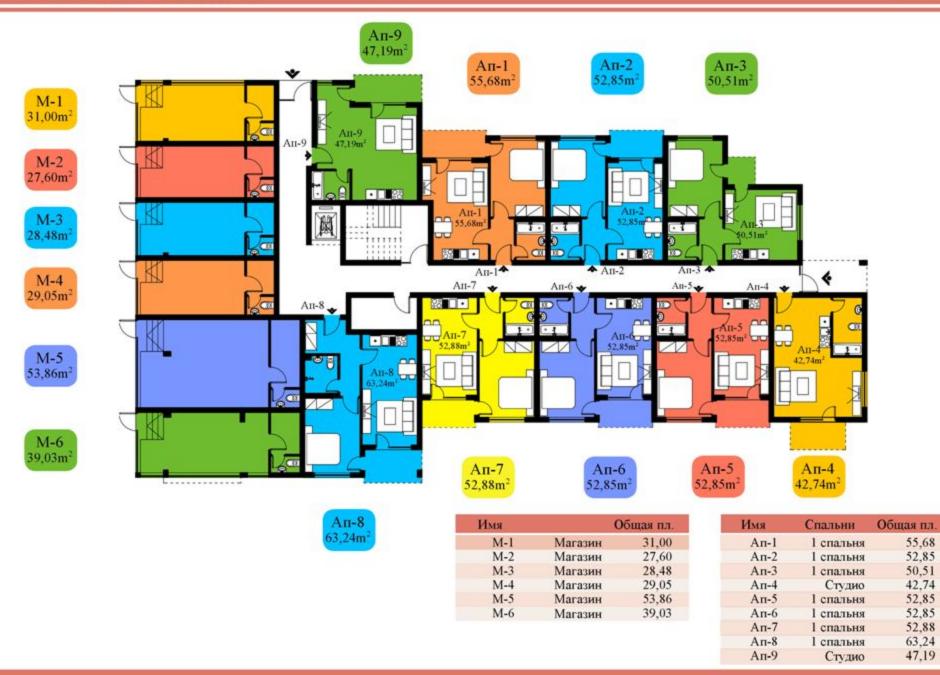

| Имя   | Спальни   | Общая пл. | Имя   | Спальни   | Общая пл |
|-------|-----------|-----------|-------|-----------|----------|
| Ап-10 | 1 спальня | 55,68     | Ап-16 | 1 спальня | 52,88    |
| Ап-11 | 1 спальня | 52,85     | Ап-17 | 1 спальня | 62,32    |
| Ап-12 | 1 спальня | 50,51     | Ап-18 | 2 спальни | 86,22    |
| Ап-13 | 1 спальня | 55,93     | Ап-19 | 1 спальня | 53,48    |
| Ап-14 | 1 спальня | 52,85     | Ап-20 | 1 спальня | 53,37    |
| Ап-15 | 1 спальня | 52,85     | Ап-21 | 1 спальня | 55,69    |
|       |           |           |       |           |          |

53,37m<sup>2</sup>

Ап-31

53,48m





| Имя   | Спальни   | Общая пл. | Имя   | Спальни   | Обц |
|-------|-----------|-----------|-------|-----------|-----|
| Ап-22 | 1 спальня | 55,68     | Ап-28 | 1