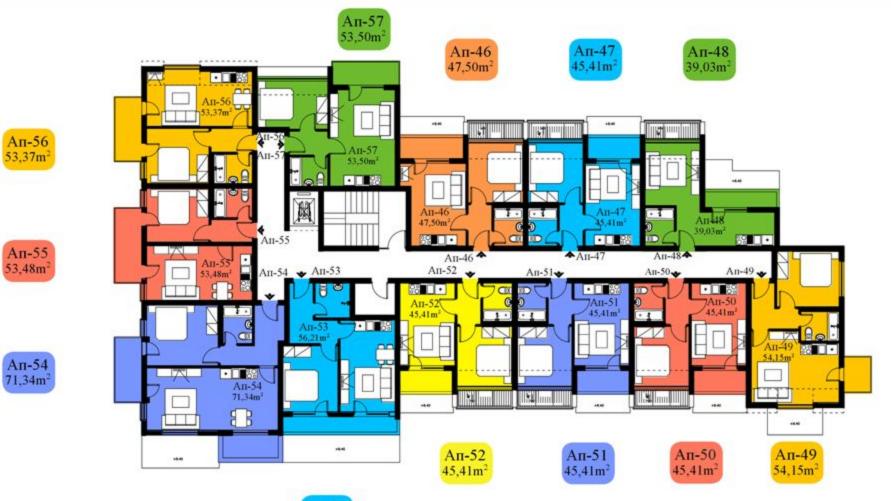

53,37m<sup>2</sup>

Ап-55

53,48m

| Имя   | Спальни   | Общая пл. | Имя   | Спальни   | Общая пл |
|-------|-----------|-----------|-------|-----------|----------|
| Ап-46 | 1 спальня | 47,50     | Ап-52 | 1 спальня | 45,41    |
| Ап-47 | 1 спальня | 45,41     | Ап-53 | 1 спальня | 56,21    |
| Ап-48 | 1 спальня | 39,03     | Ап-54 | 1 спальня | 71,34    |
| Ап-49 | 1 спальня | 54,15     | Ап-55 | 1 спальня | 53,48    |
| Ап-50 | 1 спальня | 45,41     | Ап-56 | 1 спальня | 53,37    |
| Ап-51 | 1 спальня | 45,41     | Ап-57 | 1 спальня | 53,50    |
|       |           |           |       |           |          |