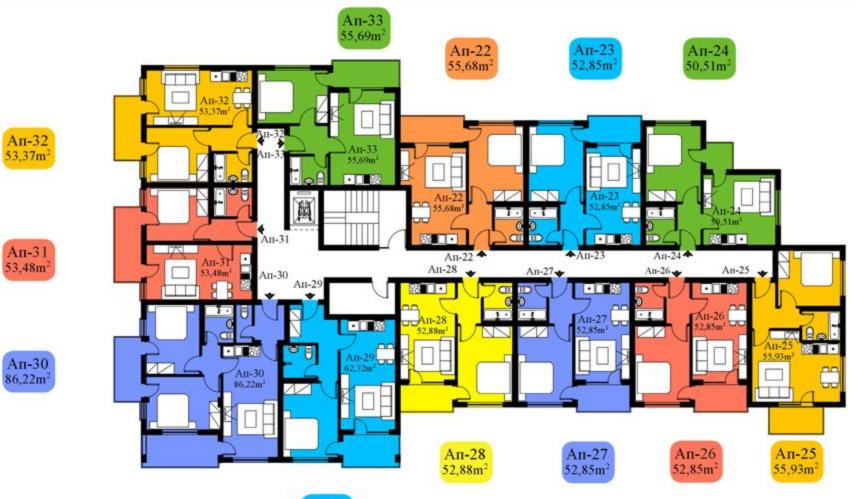

53,37m<sup>2</sup>

Ап-31

53,48m

| Имя   | Спальни   | Общая пл. | Имя   | Спальни   | Обц |
|-------|-----------|-----------|-------|-----------|-----|
| Ап-22 | 1 спальня | 55,68     | Ап-28 | 1 спальня |     |
| Ап-23 | 1 спальня | 52,85     | Ап-29 | 1 спальня |     |
| Ап-24 | 1 спальня | 50,51     | Ап-30 | 2 спальни |     |
| Ап-25 | 1 спальня | 55,93     | Ап-31 | 1 спальня |     |
| Ап-26 | 1 спальня | 52,85     | Ап-32 | 1 спальня |     |
| Ап-27 | 1 спальня | 52,85     | Ап-33 | 1 спальня |     |