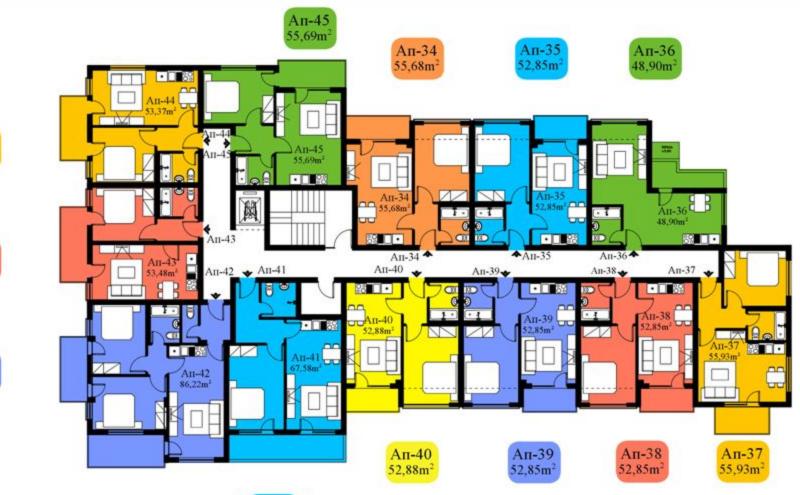

Ап-44

53,37m<sup>2</sup>

Ап-43

53,48m

Ап-42 86,22m<sup>2</sup>

| Имя   | Спальни   | Общая пл. | Имя   | Спальни   | Общая пл |
|-------|-----------|-----------|-------|-----------|----------|
| Ап-34 | 1 спальня | 55,68     | Ап-40 | 1 спальня | 52,8     |
| Ап-35 | 1 спальня | 52,85     | Ап-41 | 1 спальня | 67,5     |
| Ап-36 | 1 спальня | 48,90     | Ап-42 | 2 спальни | 86,2     |
| Ап-37 | 1 спальня | 55,93     | Ап-43 | 1 спальня | 53,4     |
| Ап-38 | 1 спальня | 52,85     | Ап-44 | 1 спальня | 53,3     |
| Ап-39 | 1 спальня | 52,85     | Ап-45 | 1 спальня | 55,6     |
|       |           |           |       |           |          |