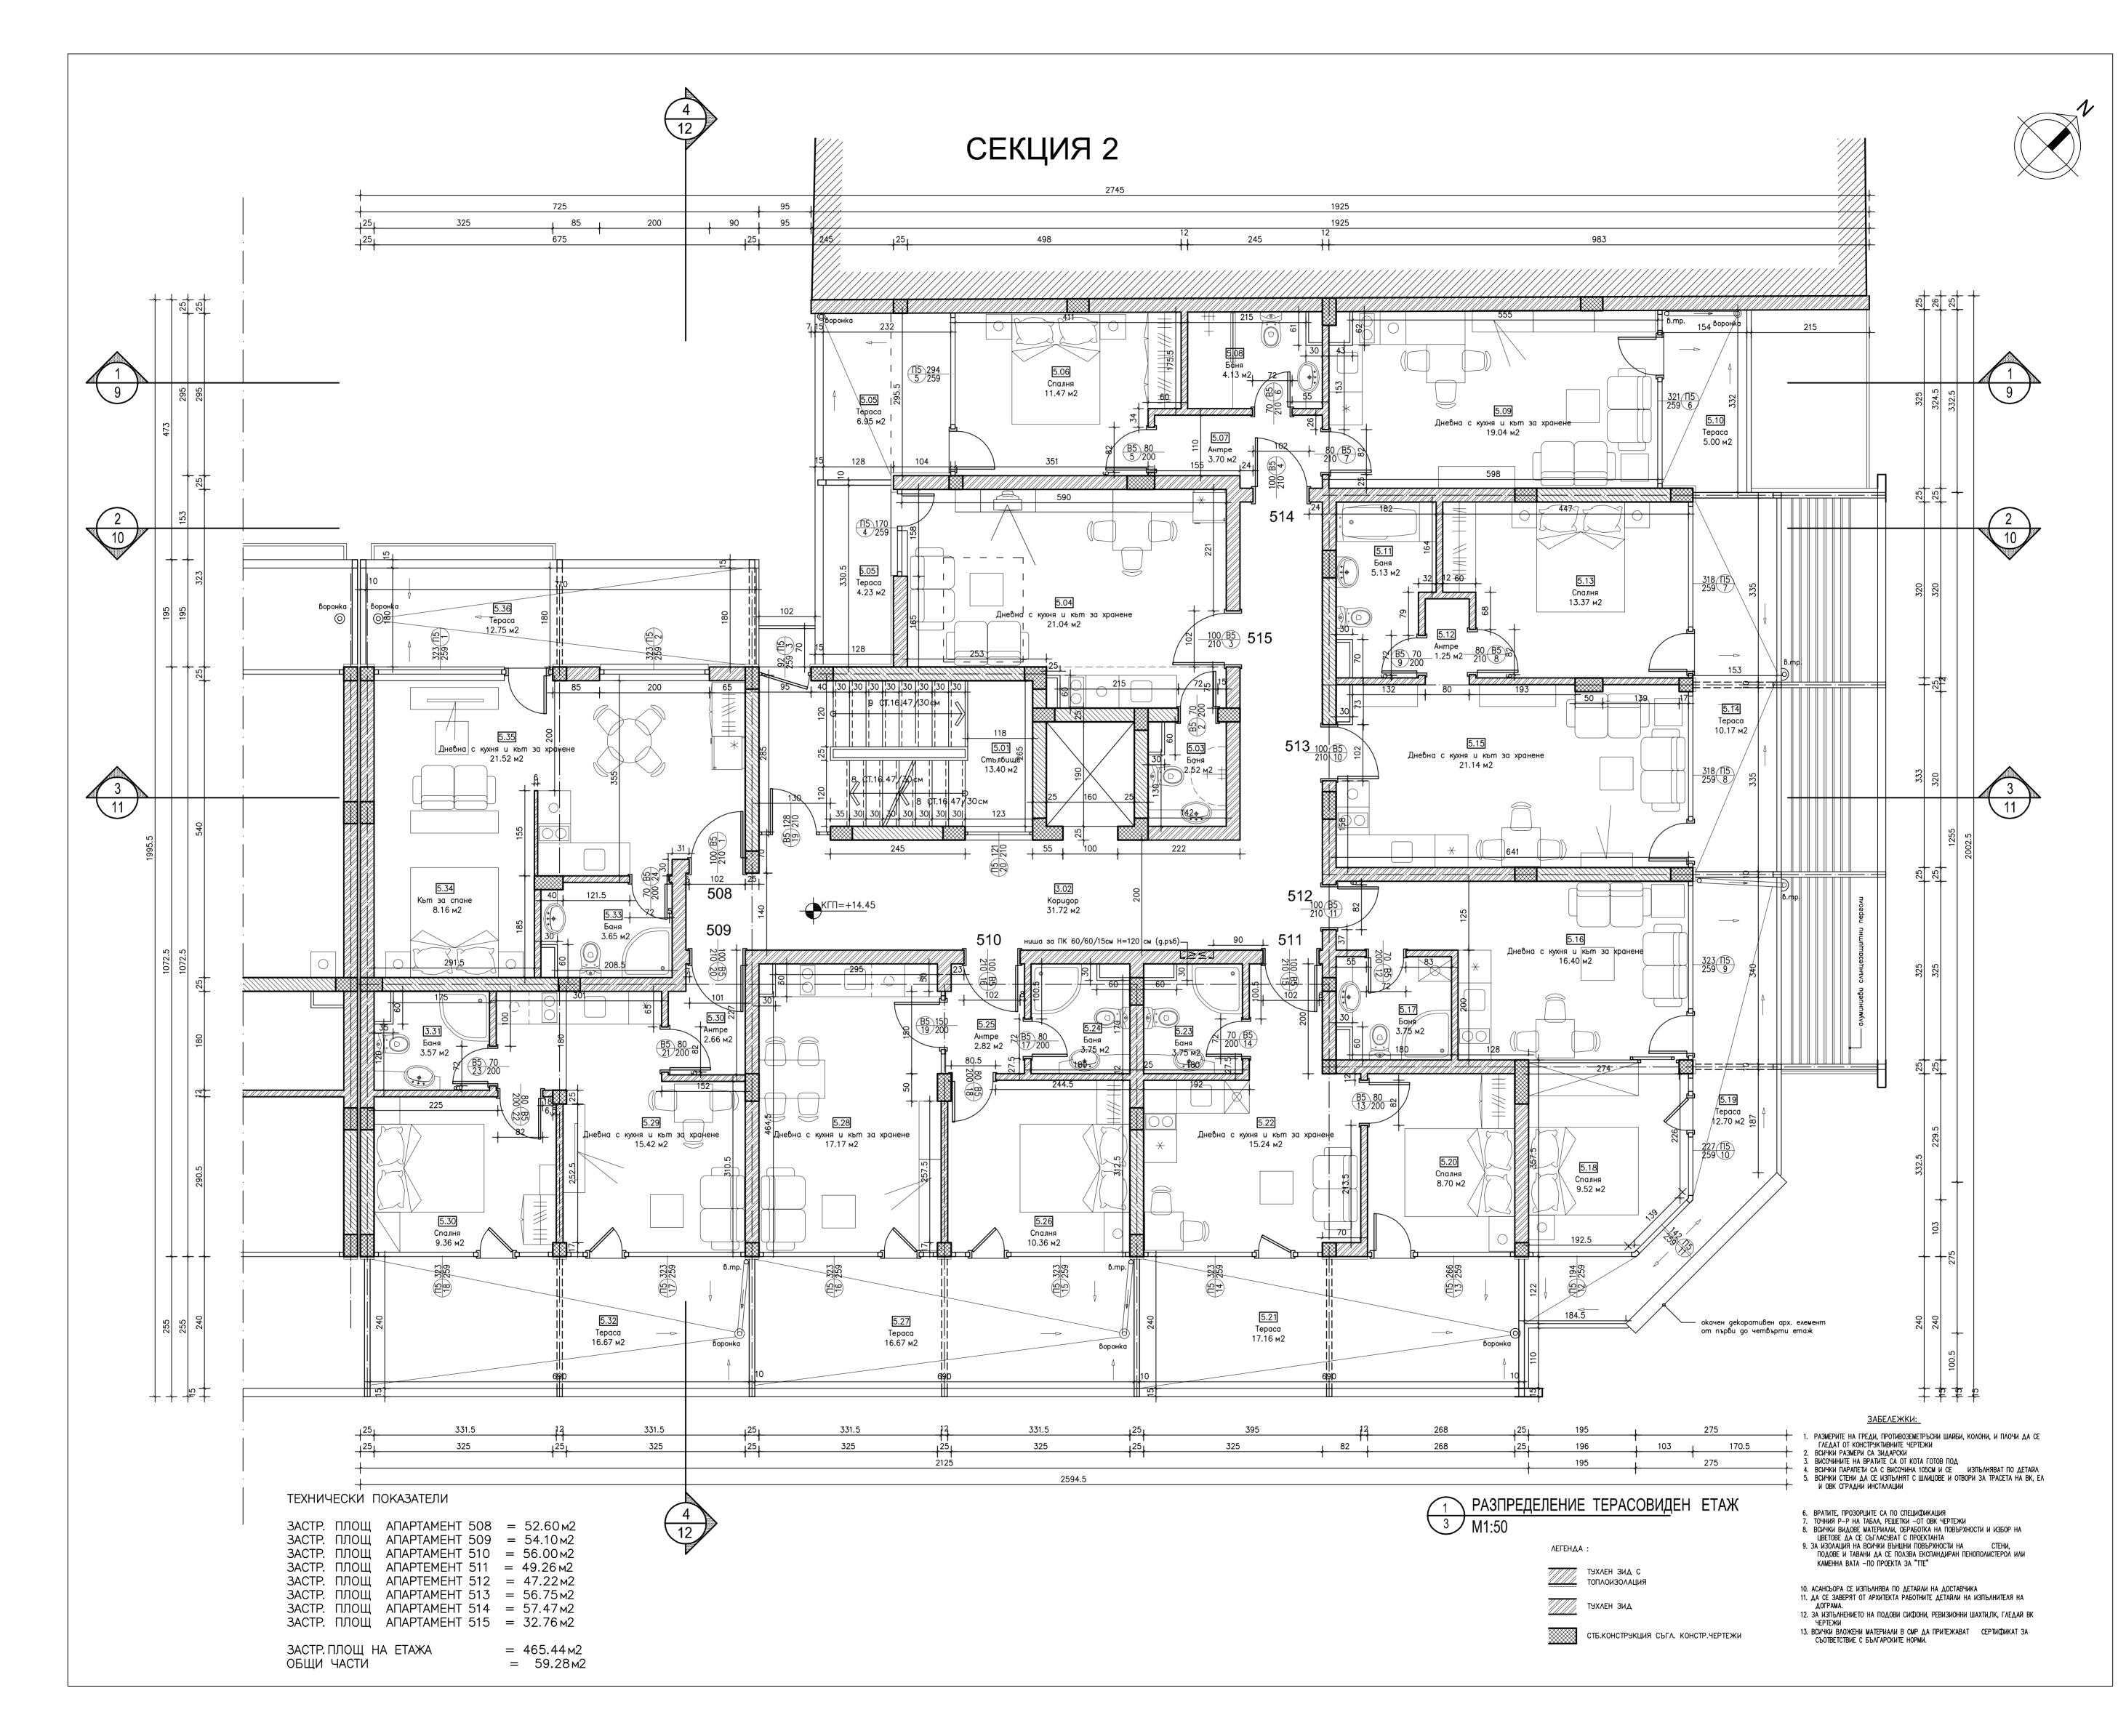

Паркоустройство и благоустройство : ландш.арх. Д.Чолакова

Геодезия :

инж. В. Бинева

ПБЗ: инж. В. Димитров

Пожарна безопасност :

арх. М. Шекеров

ΑΠΑΡΤΑΜΕΗΤΕΗ ΧΟΤΕΛ ДВЕ СЕКЦИИ - СЕКЦИЯ 2 в УПИХIII-5096, кв.238 гр.Поморие

ТЕХНИЧЕСКИ ПРОЕКТ

РАЗПРЕДЕЛЕНИЕ ТЕРАСОВИДЕН ЕТАЖ СЕКЦИЯ 2 KOTA +14.45 M 1:50

| ул. Ал. Батенберг No. 5<br>Бургас |
|-----------------------------------|
| тел/факс<br>844 855               |
| е-мейл<br>office@buda.bg          |
| www.buda.bg                       |