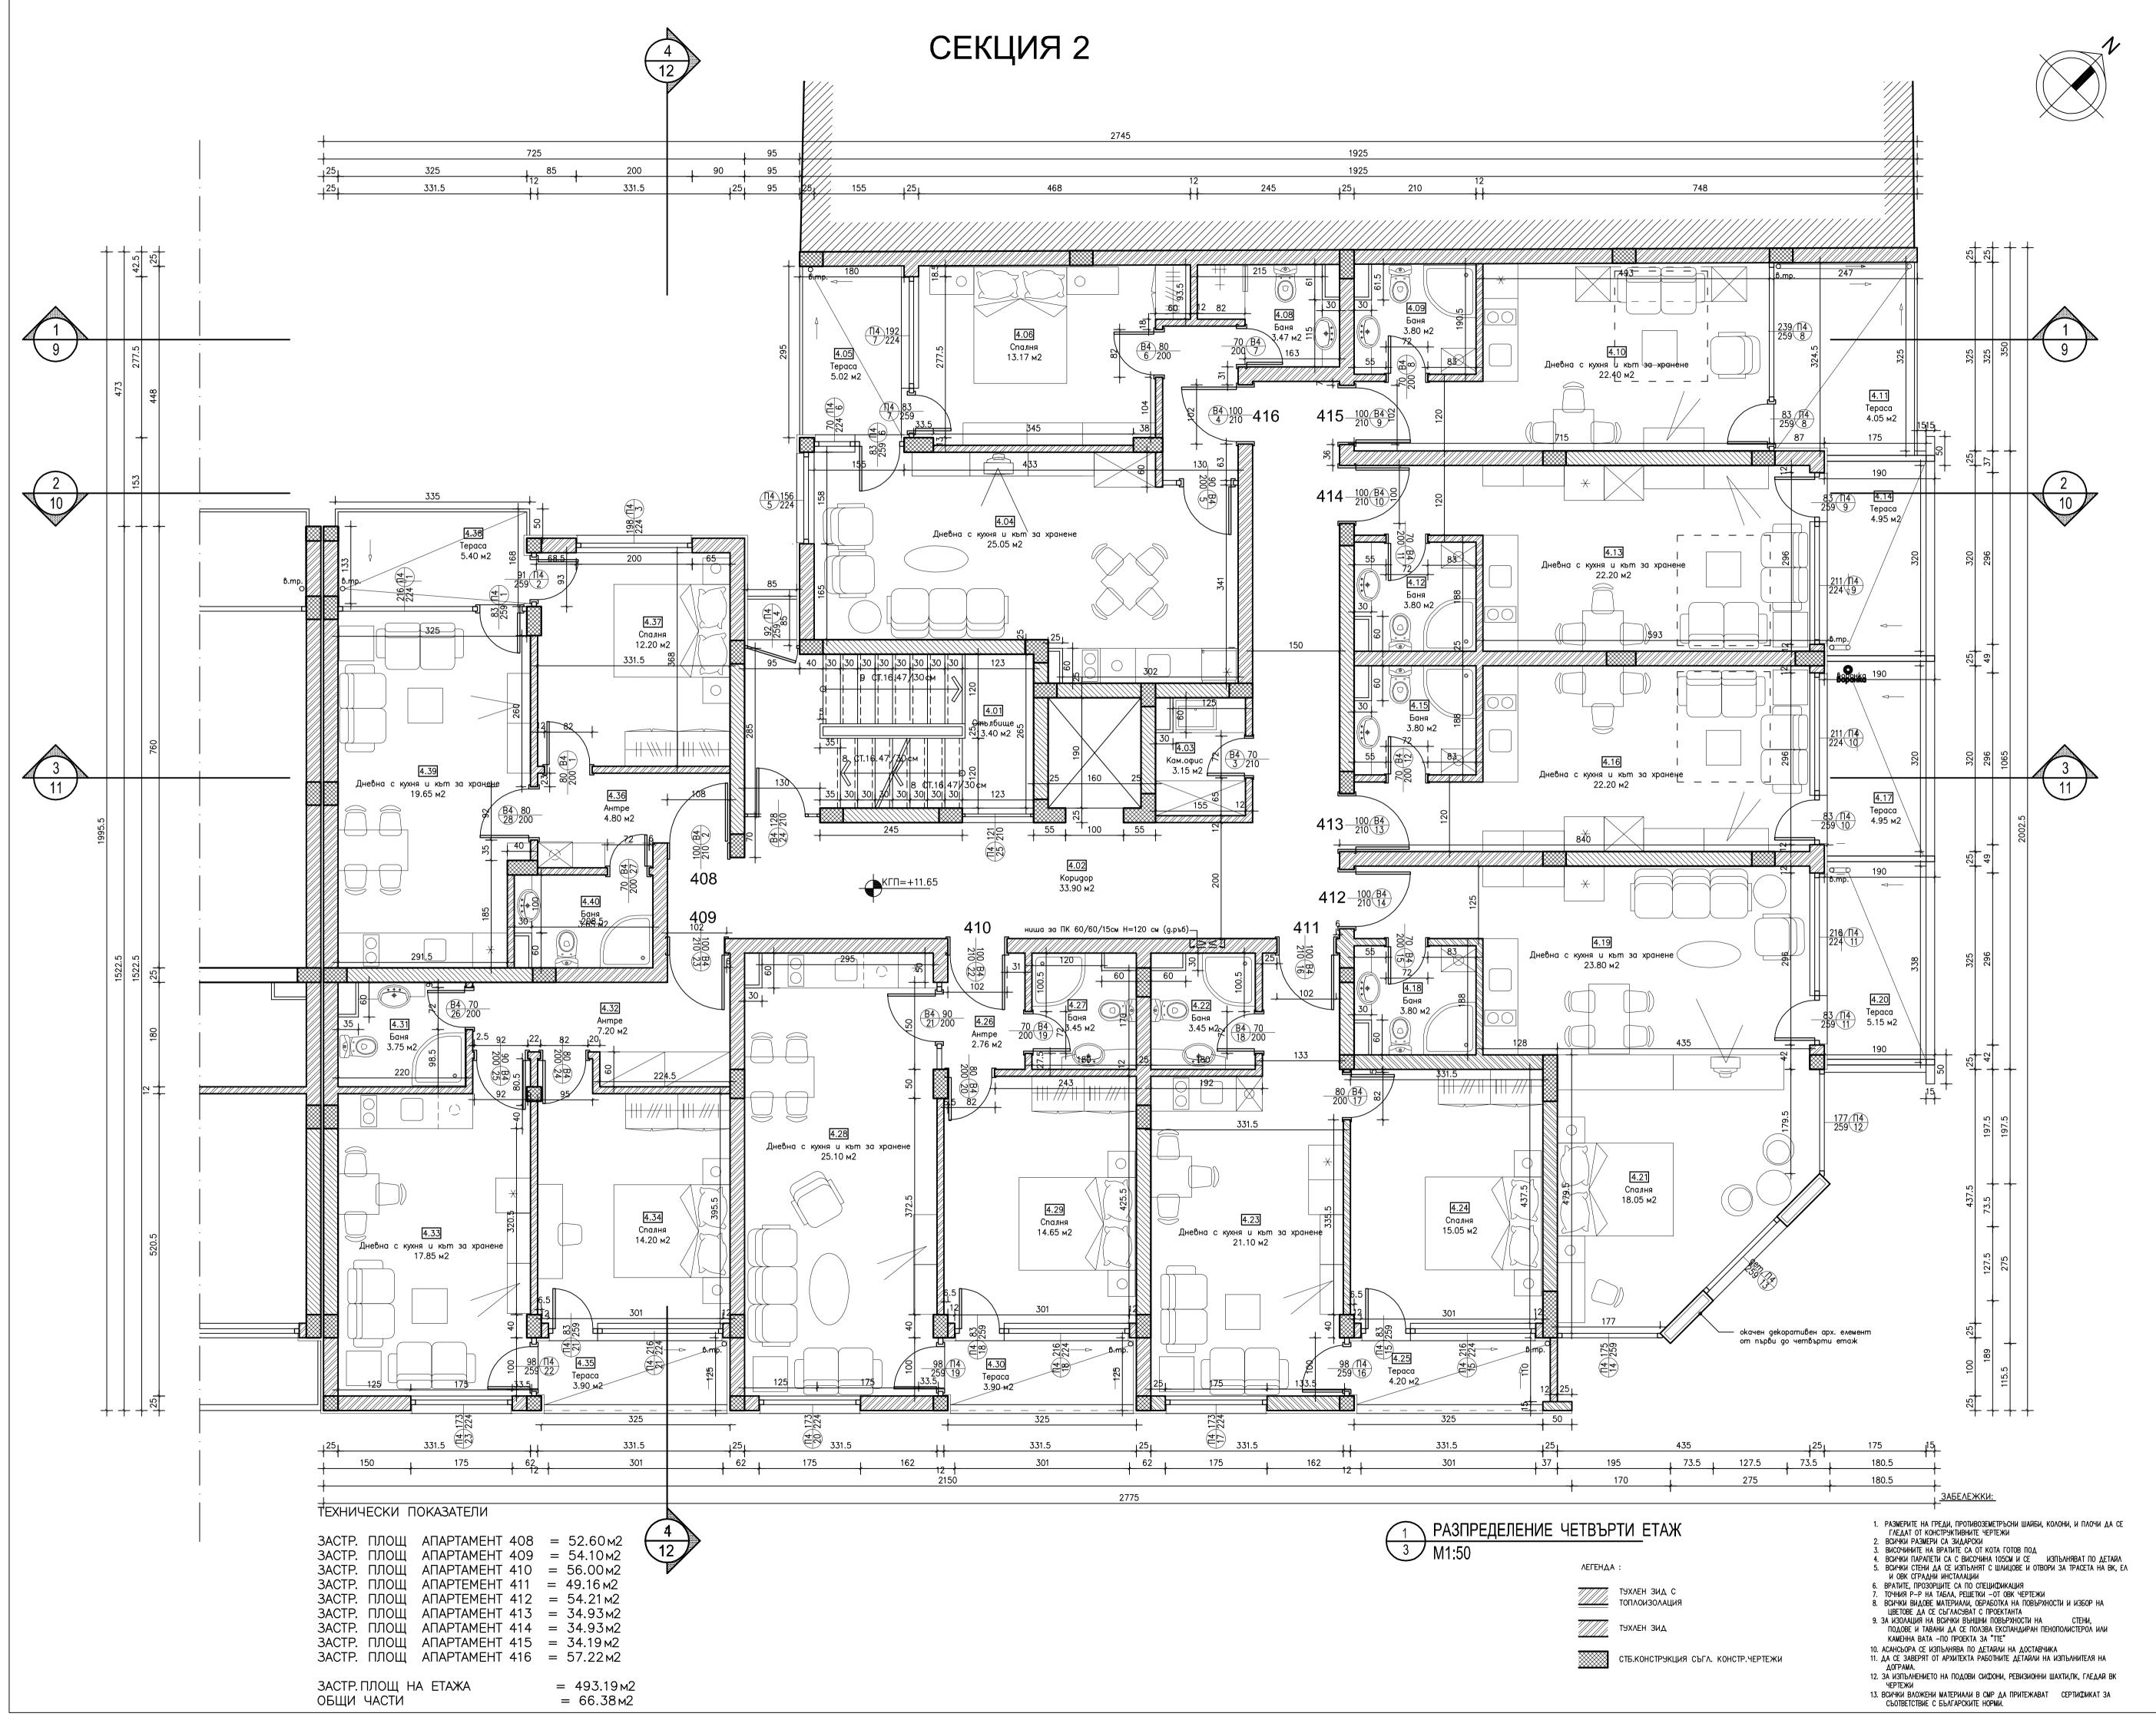

Паркоустройство и благоустройство : ландш.арх. Д.Чолакова

Геодезия :

инж. В. Бинева

ПБЗ : инж. В. Димитров

Пожарна безопасност : арх. М. Шекеров

ΑΠΑΡΤΑΜΕΗΤΕΗ ΧΟΤΕΛ ДВЕ СЕКЦИИ - СЕКЦИЯ 2 в УПИХІІІ-5096, кв.238 гр.Поморие

ТЕХНИЧЕСКИ ПРОЕКТ

РАЗПРЕДЕЛЕНИЕ ЧЕТВЪРТИ ЕТАЖ СЕКЦИЯ 2 KOTA +11.65 M 1:50

| ул. Ал. Батенберг No. 5<br>Бургас |                                            |
|-----------------------------------|--------------------------------------------|
| тел/факс<br>844 855               | DA                                         |
| е-мейл<br>office@buda.bg          | Бюро за Урбанизъм,<br>Дизайн и Архитектура |
| www.buda.bg                       |                                            |
| ИАЩАБ 1:50<br>ДАТА:09.2013        | НАЧЕРТАЛ :Л.Ш.<br>ПРОВЕРИЛ :М.Ш.           |
|                                   |                                            |