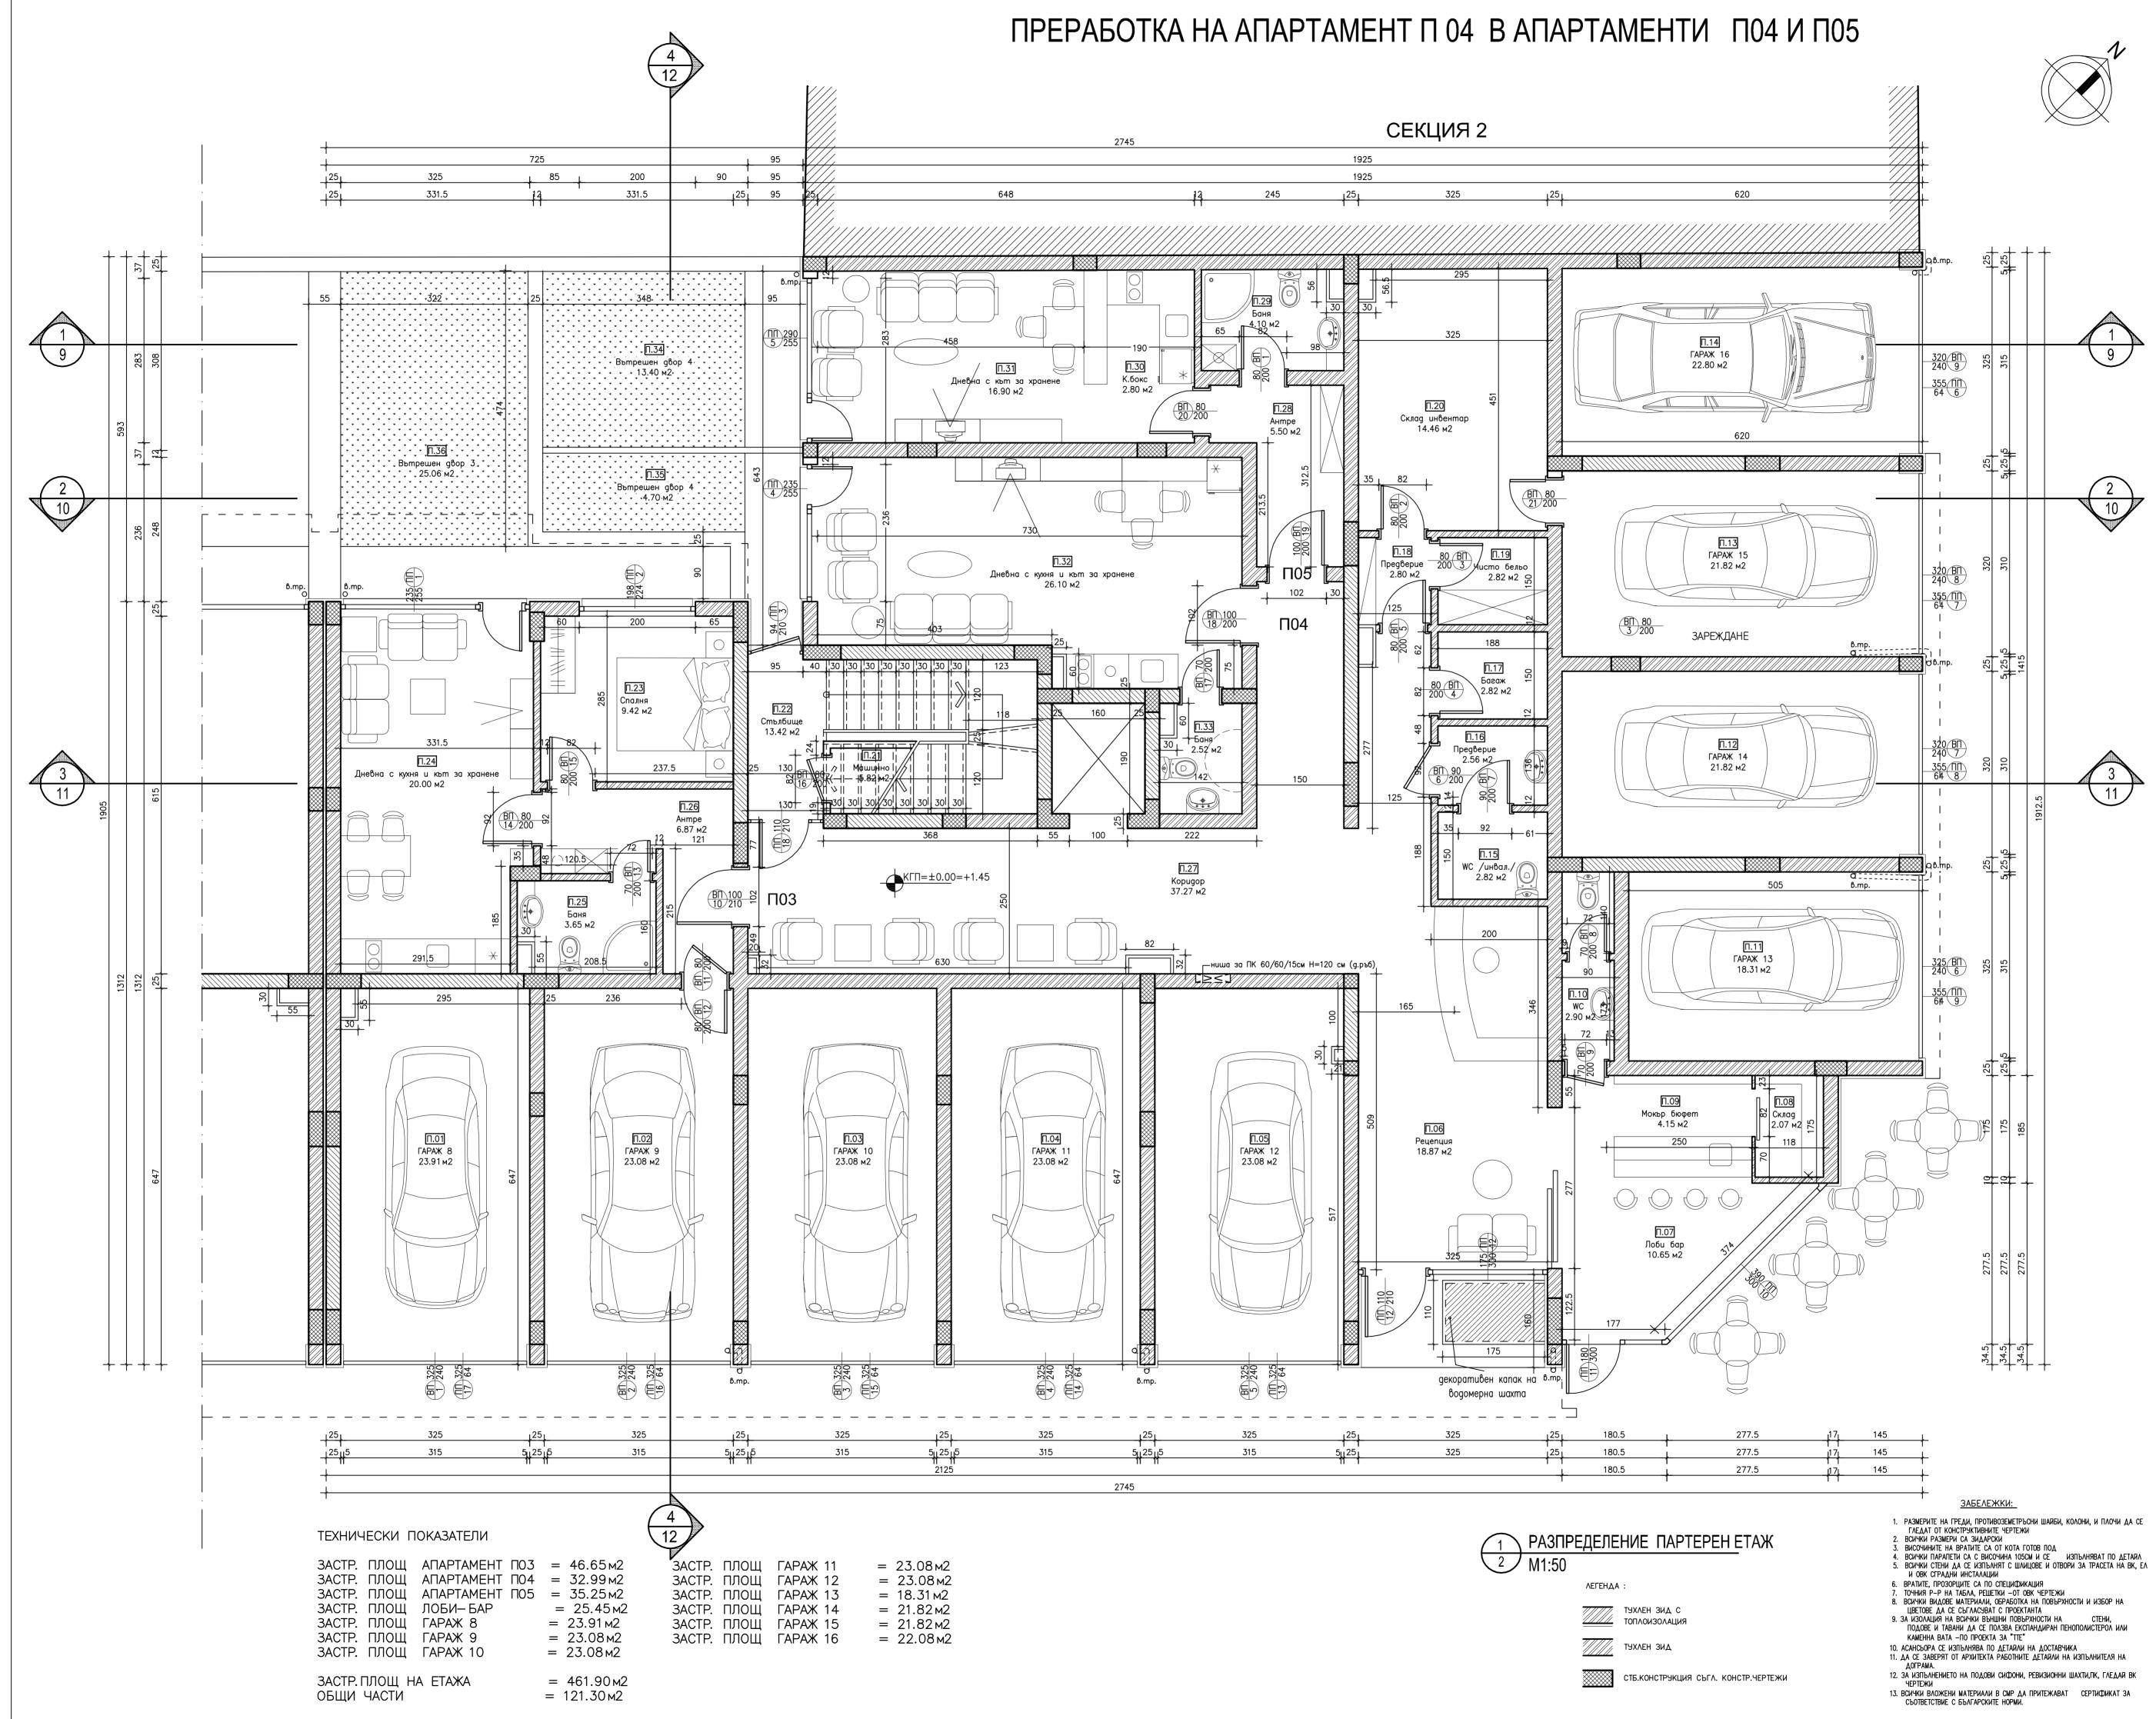

## ТЕХНИЧЕСКИ ПРОЕКТ

РАЗПРЕДЕЛЕНИЕ ΠΑΡΤΕΡΕΗ ΕΤΑЖ СЕКЦИЯ 2 КОТА ±0.00 = 1.45 м M 1:50

ул. Ал. Батенберг No. 5 Бургас тел/факс 844 855 е-мейл office@buda.bg www.buda.bg

МАЩАБ 1:50

ΗΑΥΕΡΤΑΛ :Λ.Ш. ДАТА : 09. 2013 ПРОВЕРИА :М.Ш.