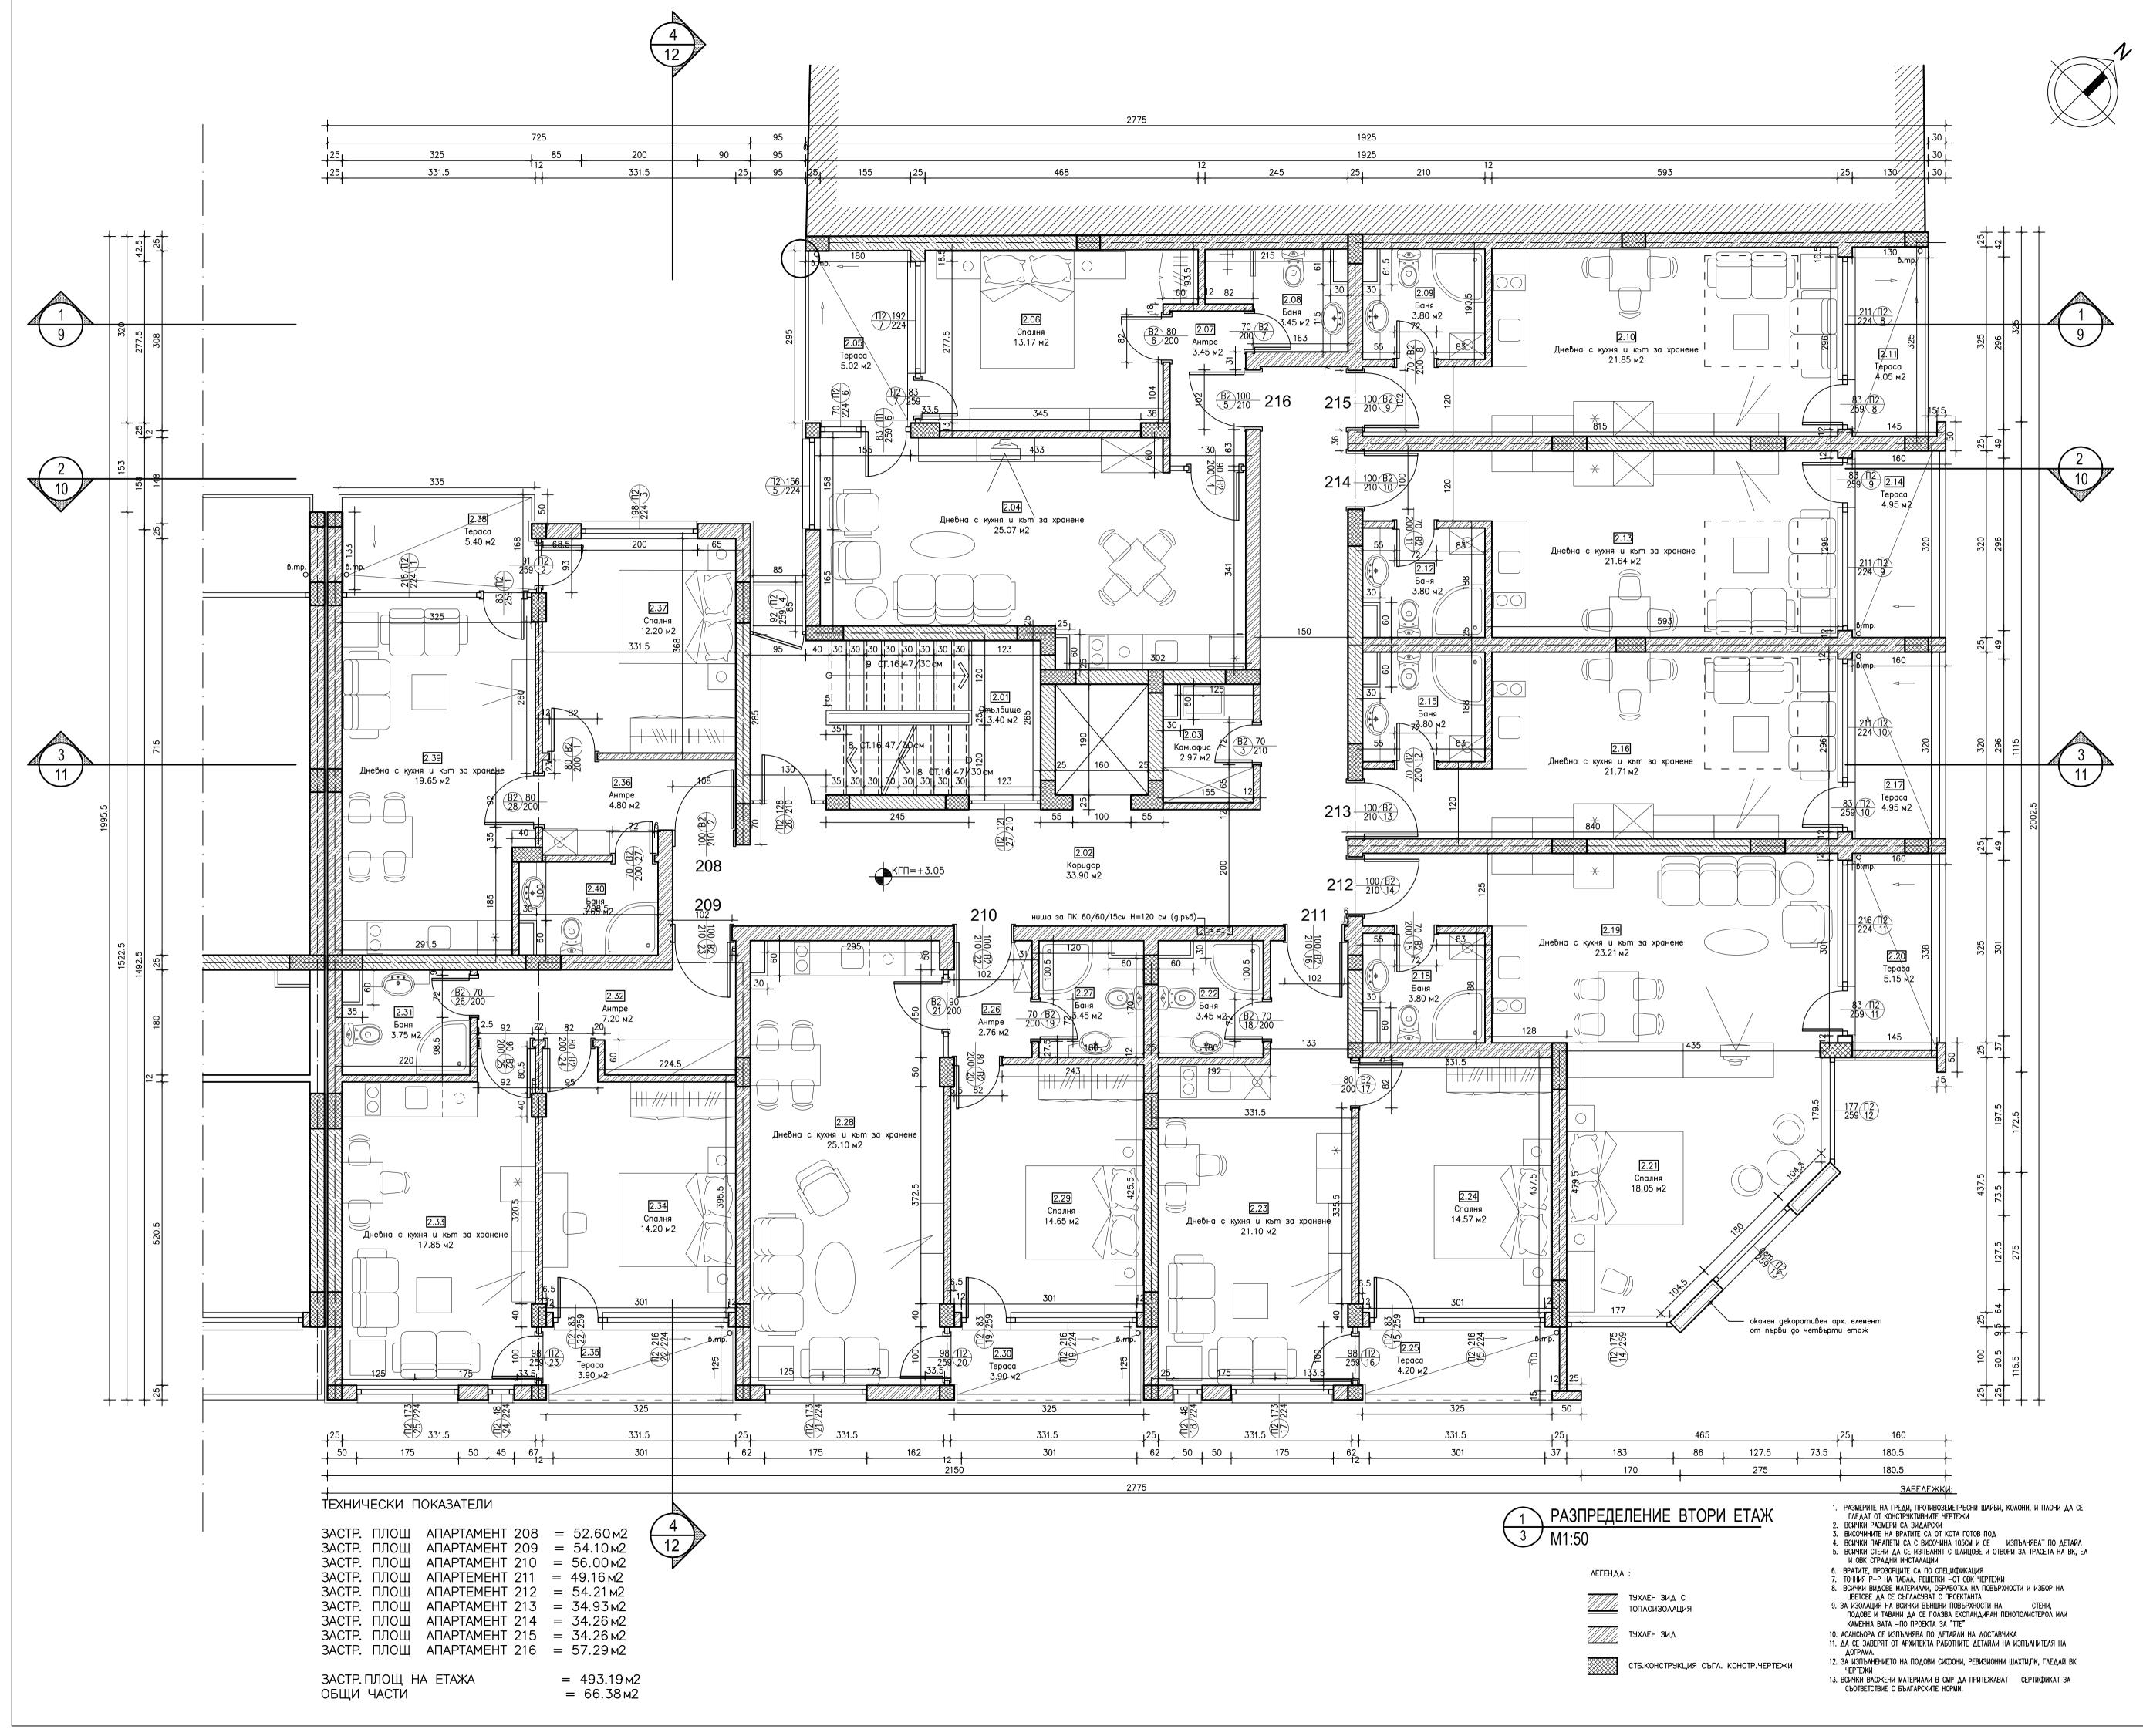

| ЕХНИЧЕСКИ | ΠΡΟΕΚΤ |
|-----------|--------|
|           | INE    |

РАЗПРЕДЕЛЕНИЕ ВТОРИ ЕТАЖ СЕКЦИЯ 2 KOTA +6.05 M 1:50

\_\_\_\_

| ул. Ал. Батенберг No. 5  |                                            |
|--------------------------|--------------------------------------------|
| Бургас                   |                                            |
| тел/факс<br>844 855      | ВU<br>DA                                   |
| е-мейл<br>office@buda.bg | Бюро за Урбанизъм,<br>Дизайн и Архитектура |
| www.buda.bg              |                                            |
| ИАЩАБ 1 : 50             | ΗΑΥΕΡΤΑΛ :Λ.Ш.                             |
| ΔΑΤΑ : 09. 2013          | ПРОВЕРИЛ :М.Ш.                             |