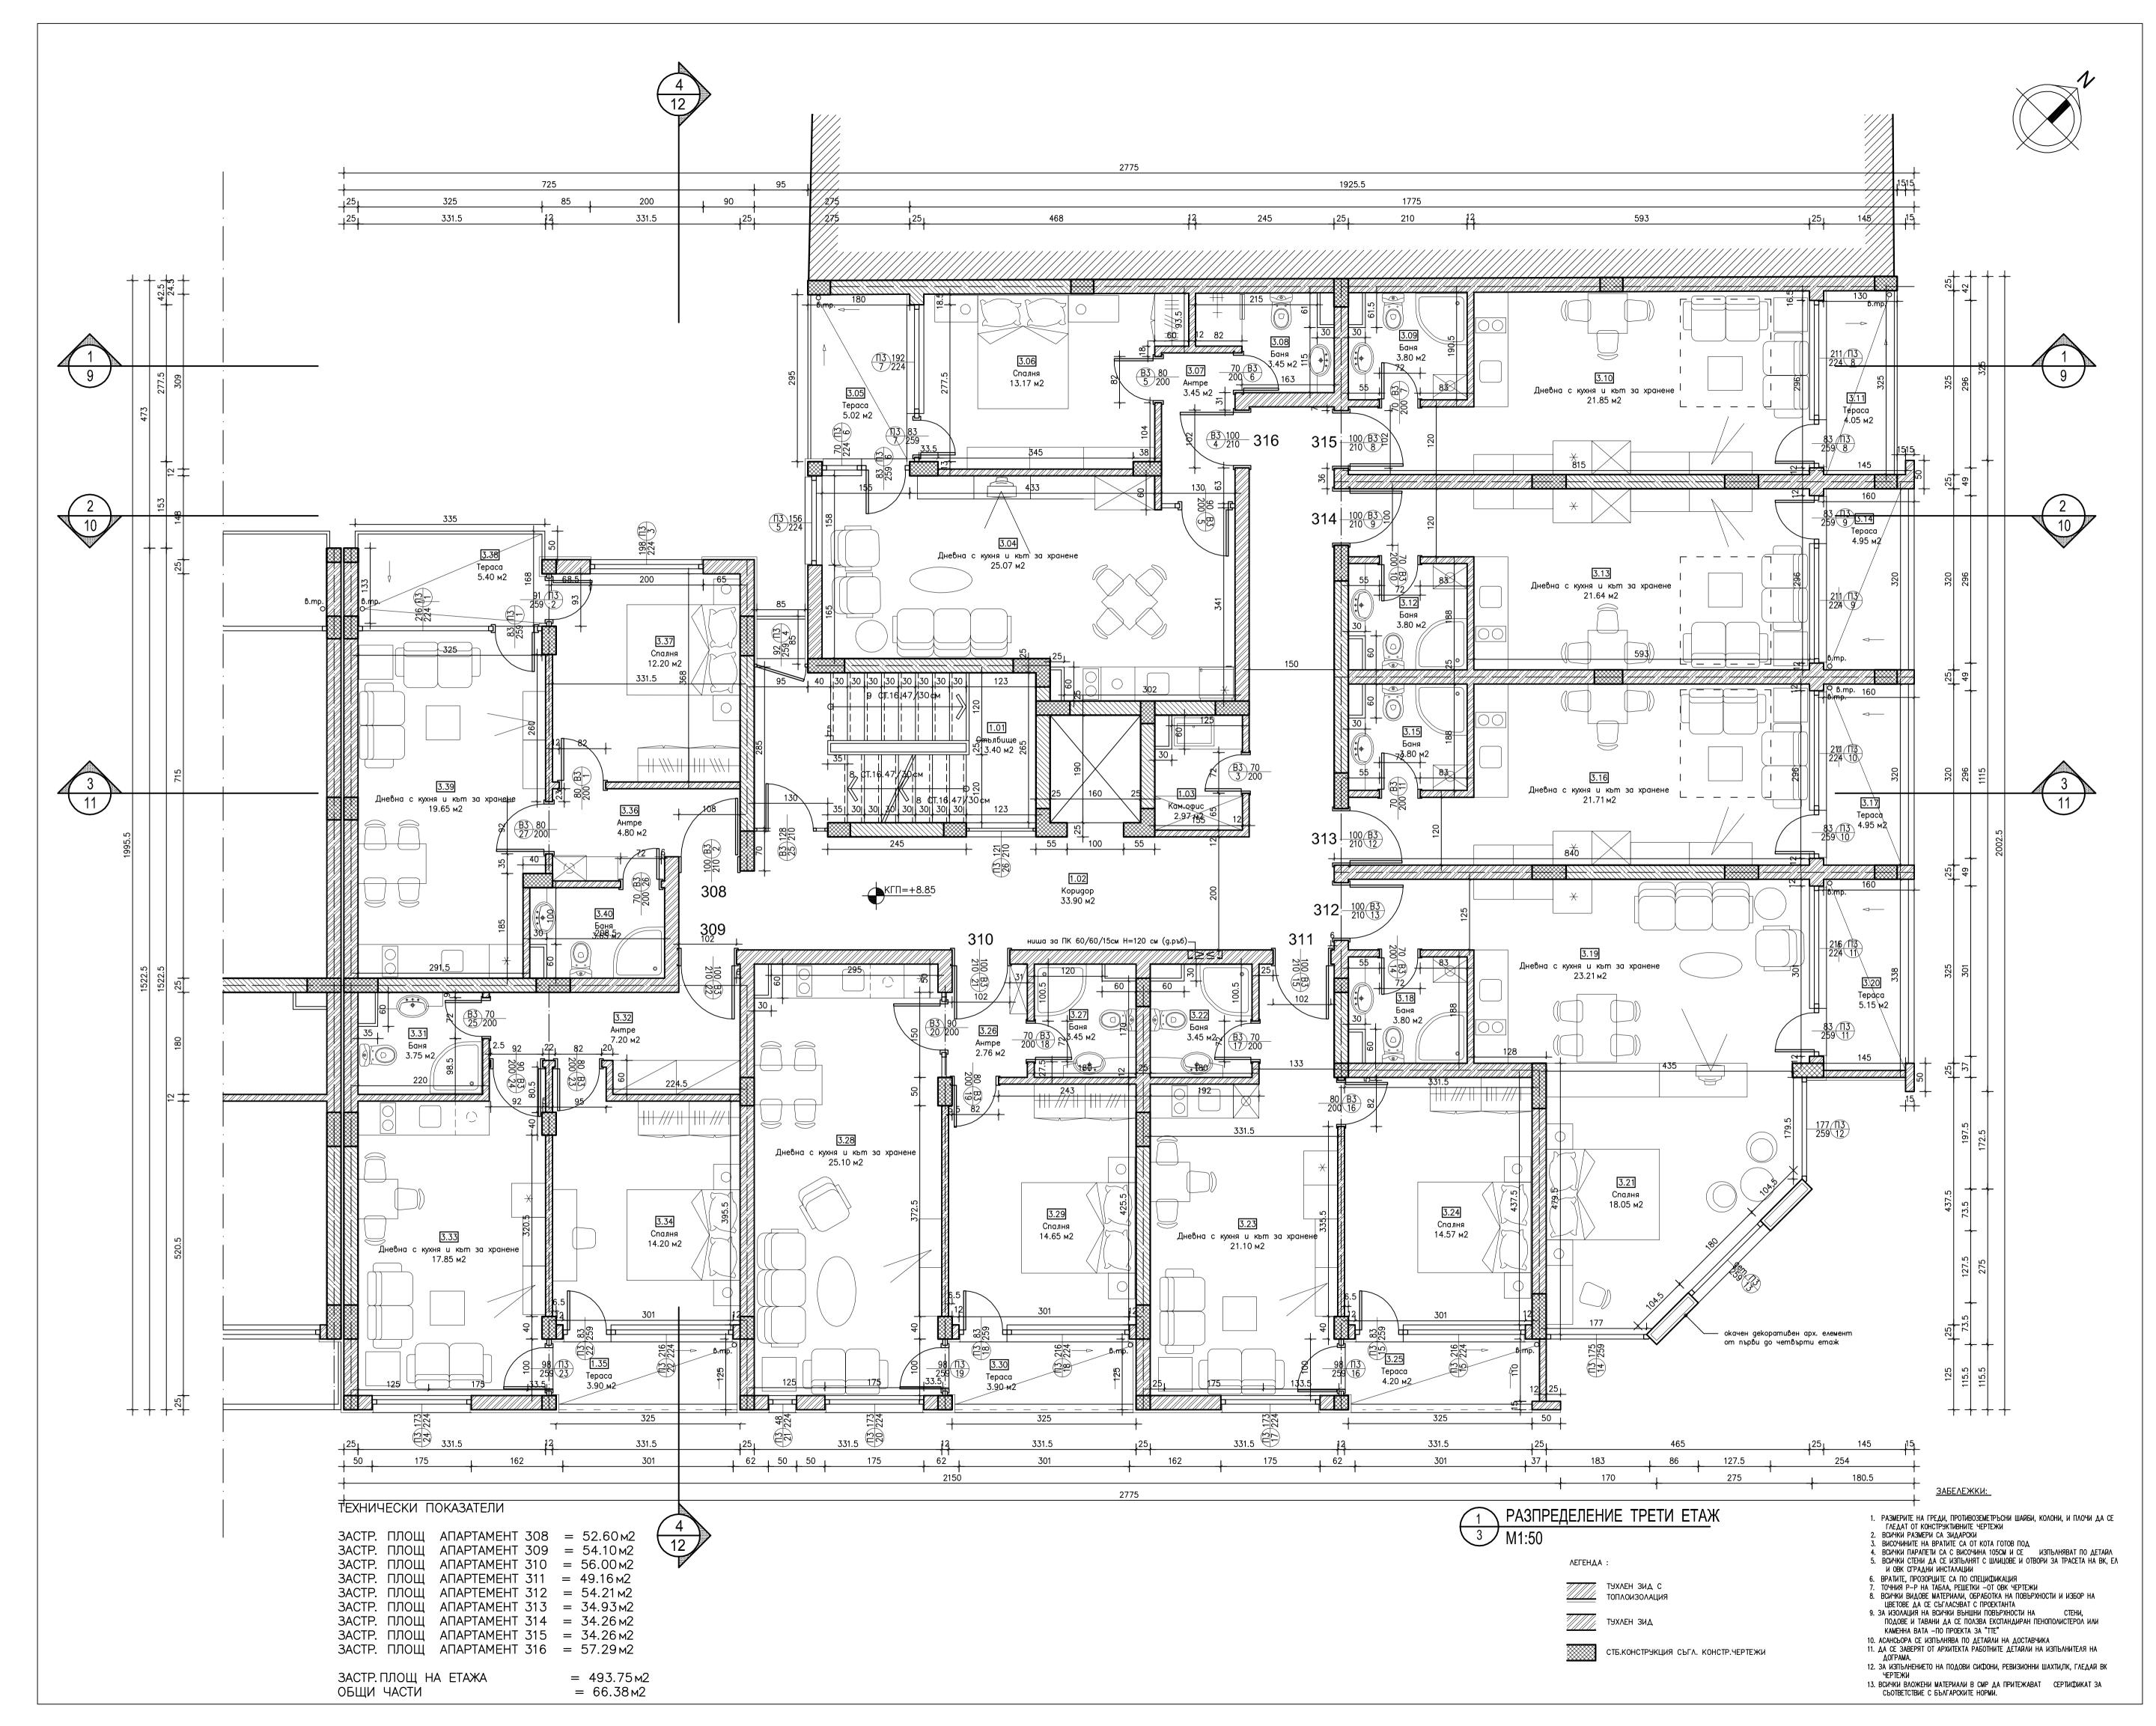

### АПАРТАМЕНТЕН ХОТЕЛ ДВЕ СЕКЦИИ - СЕКЦИЯ 2 в УПИХІІІ-5096, кв.238 гр.Поморие

ТЕХНИЧЕСКИ ПРОЕКТ

РАЗПРЕДЕЛЕНИЕ ТРЕТИ ЕТАЖ СЕКЦИЯ 2 КОТА +8.85 М 1:50

| ул. Ал. Батенберг No. 5<br>Бургас<br>тел/факс<br>844 855<br>е-мейл<br>office@buda.bg | В<br>Д<br>Д<br>Бюро за Урбанизъм,<br>Дизайн и Архитектура |
|--------------------------------------------------------------------------------------|-----------------------------------------------------------|
| www.buda.bg<br><br>МАЩАБ 1:50                                                        | НАЧЕРТАЛ : Л.Ш.                                           |
| ДАТА : 09. 2013                                                                      | ПРОВЕРИЛ :М.Ш.                                            |